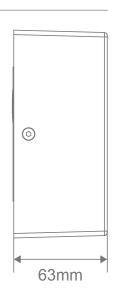

## Diagrams / Additional

| Item No. | Variant | CCT   |
|----------|---------|-------|
| CUBA-10  | 19880   | 3000K |
|          | 19881   | 5000K |