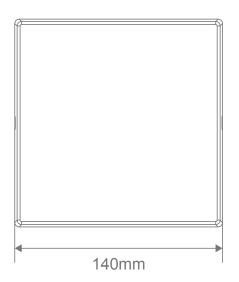

## Diagrams / Additional

| Item No. | Variant | CCT   |
|----------|---------|-------|
| CUBA-10  | 19880   | 3000K |
|          | 19881   | 5000K |