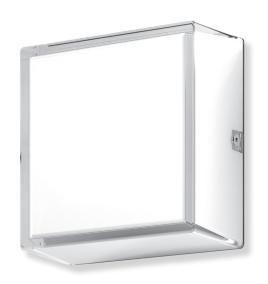

## Description

The CUBA is a modern and stylish IP65 Wall light series that offers a modern, minimalistic and uniform solution to front facades or back patio areas where ambient lighting is required, as well as lighting sides of the house. The CUBA-10 provides a bright light output and even ambient light effect through the specially designed opal acrylic diffuser, combined with clearcut edging. Featuring a die-cast Aluminium backplate frame for sturdy and durable installation. Available in Warm White 3000K or White 5000K colour temperatures. Backed by our 3 Year Replacement Warranty.